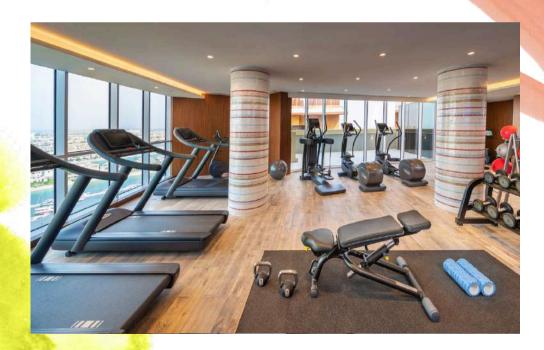

#### **ELEVATE YOUR WORKOUT**

Head to the 14th floor for a gym with breathtaking views. Crush cardio or tackle weights with state-of-the-art machines and the city skyline as your motivator. Open 24/7.