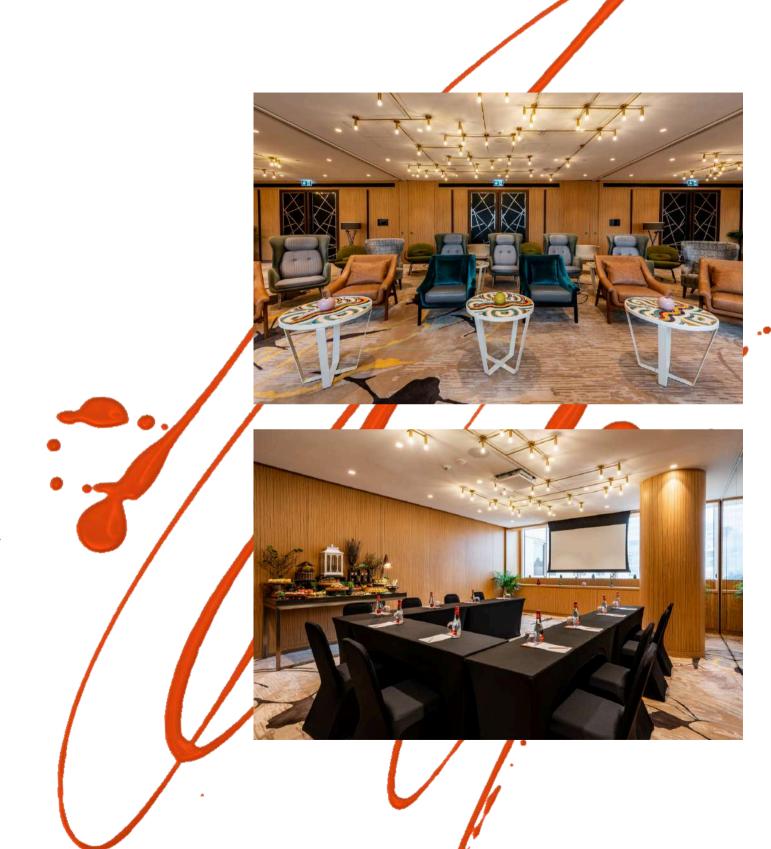

# DOME STUDIO

406 SQ M | CAPACITY 60 GUESTS

The Dome Studio offers a versatile space with two stunning terraces that showcase breathtaking views of Dubai's iconic skyline. Accommodating up to 60 guests, this eclectic venue is bathed in natural light and features multiple collaborative spaces. Whether you are planning a corporate retreat or a social gathering, the Dome Studio provides a unique and customizable setting designed to make your event truly exceptional.

# LIVING ROOM & TERRACE

304,3 SQ M | CAPACITY 80 GUESTS

Step into our Living Room & Terrace, where the stunning views of the iconic Burj Al Arab set the stage for truly memorable events. Flooded with natural light, this vibrant space is designed to inspire, complete with an open kitchen for a touch of interactive charm. Whether you are hosting a creative meeting, a chic cocktail party, or a grand celebration, our venue combines style, comfort, and versatility to elevate every occasion. From intimate get-togethers to spectacular soirées, the Living Room & Terrace is the perfect canvas for your next event.

# RESIDENCE HALL 142 SQ M | CAPACITY 70 GUESTS

Ignite creativity and collaboration in our Residence Hall, a dynamic space that accommodates up to 70 guests. With the flexibility to divide into three smaller studios, it is ideal for intimate gatherings or breakout sessions. Whether you are organizing a workshop or a networking event, our Residence Hall blends functionality with style to make your experience truly exceptional.

# STUDIOS 1, 2 AND 3 45 SQ M | CAPACITY 20 GUESTS

Welcome to our Studios, where intimate meetings blend seamlessly with style. These three versatile spaces can be combined into our Residence Hall or used independently, making them perfect for cozy gatherings or as an extension of our Living Room. Enjoy a smooth, captivating experience from start to finish in an environment designed to impress.