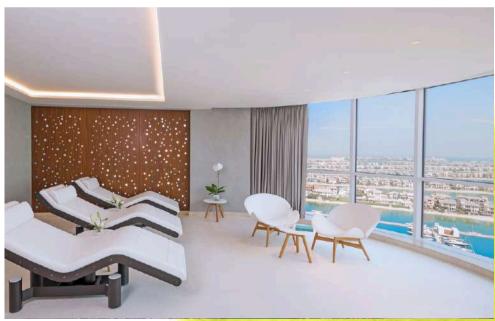

#### RECHARGE AT ORA SPA

After your workout, relax with a soothing massage and enjoy the sauna, steam room, and whirlpool in our luxurious wet area.