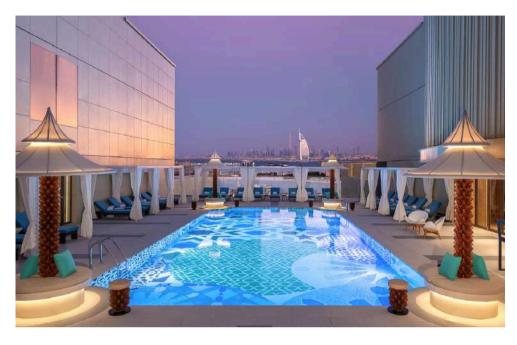

#### UNWIND AT THE CABANA POOL

Continue your wellness journey at our adult-only cabana pool with vibrant tiles and a perfect playlist for an unbeatable vibe.

RELAX ON THE PRIVATE BEACH
Soak up the sun at our 250-meter
private beach. Enjoy sun loungers,
umbrellas, and have fresh salads,
snacks, and drinks delivered right to
your chair.