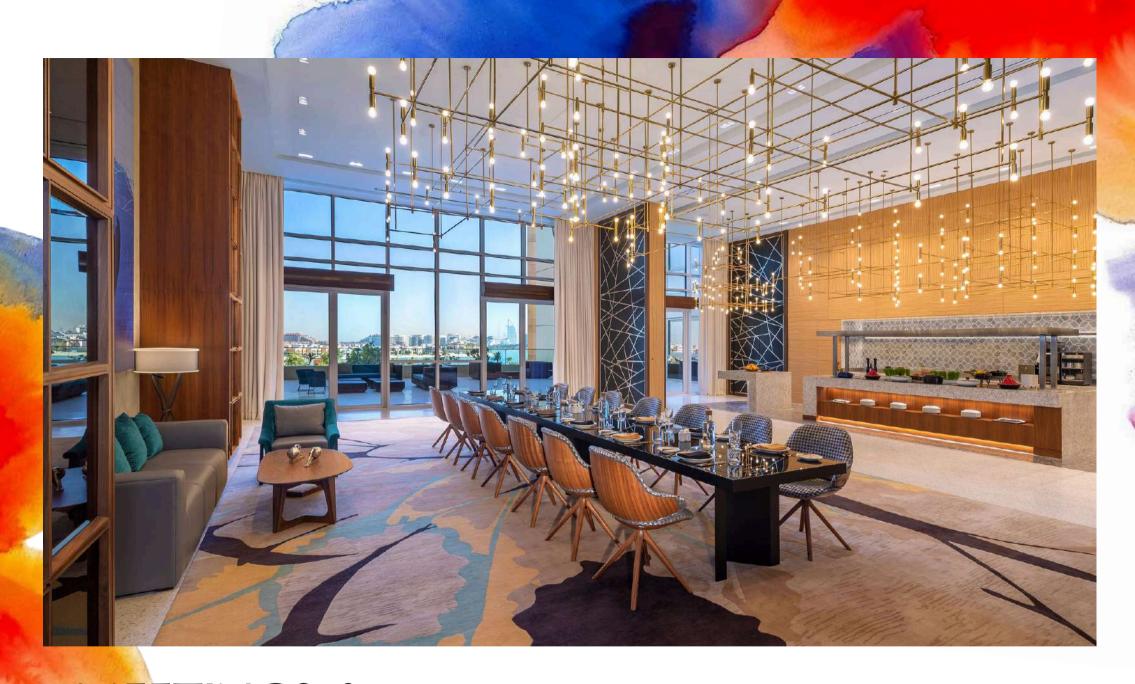

# LIVING ROOM & TERRACE

304,3 SQ M | CAPACITY 80 GUESTS

Step into our Living Room & Terrace, where the stunning views of the iconic Burj Al Arab set the stage for truly memorable events. Flooded with natural light, this vibrant space is designed to inspire, complete with an open kitchen for a touch of interactive charm. Whether you are hosting a creative meeting, a chic cocktail party, or a grand celebration, our venue combines style, comfort, and versatility to elevate every occasion. From intimate get-togethers to spectacular soirées, the Living Room & Terrace is the perfect canvas for your next event.