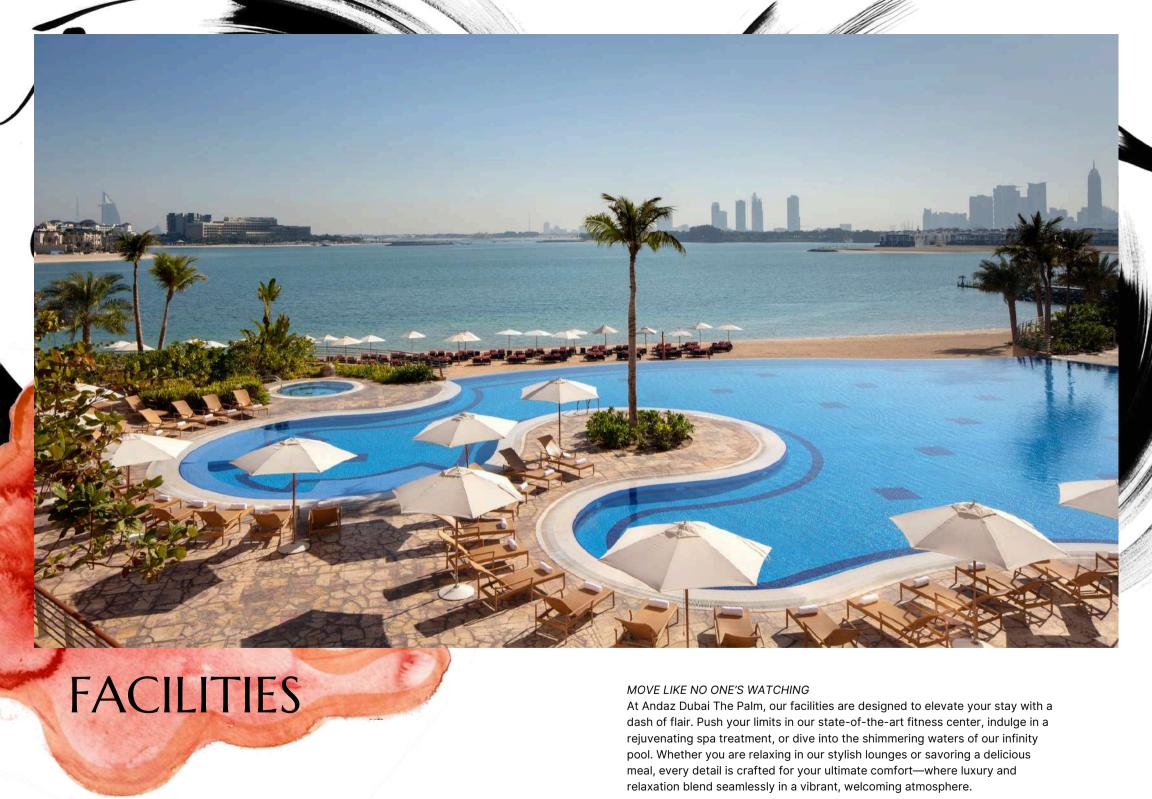

# YOUR ANDAZ DESTINATION, POSITIONED FOR PERFECTION

#### **WE ARE HERE!**

On The Palm Jumeirah, Andaz Dubai The Palm sets the bar for bold luxury and unrivaled style.

- THE VIEW AT THE PALM
  A stunning viewing deck offering
  360-degree views of Palm Jumeirah
- THE PALM MONORAIL
  A picturesque journey along the length of Palm Jumeirah.
- NAKHEEL MALL
  Retail, dining and entertainment shopping mall.
- AL ITTIHAD PARK
  Pet friendly park with a 2.5km jogging / running track.
- 5 PALM WEST BEACH
  Beachfront strip featuring bars, restaurants
  and beach clubs.
- THE LOST CHAMBERS AQUARIUM
  Aquarium featuring underwater halls
  and tunnels filled with marine life.
- CLUB VISTA MARE
  Vibrant dining destination.