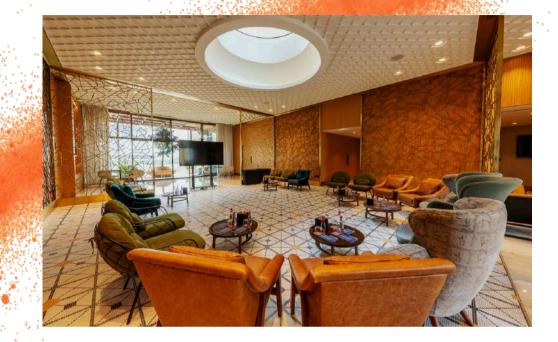

# DOME STUDIO

406 SQ M | CAPACITY 60 GUESTS

The Dome Studio offers a versatile space with two stunning terraces that showcase breathtaking views of Dubai's iconic skyline. Accommodating up to 60 guests, this eclectic venue is bathed in natural light and features multiple collaborative spaces. Whether you are planning a corporate retreat or a social gathering, the Dome Studio provides a unique and customizable setting designed to make your event truly exceptional.