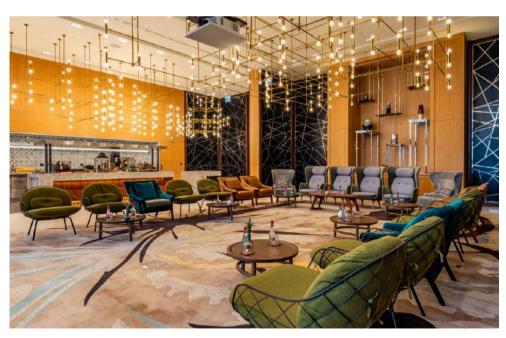

#### MEETINGS & EVENT SPACES

# DOME STUDIO

406 SQ M | CAPACITY 60 GUESTS

The Dome Studio offers a versatile space with two stunning terraces that showcase breathtaking views of Dubai's iconic skyline. Accommodating up to 60 guests, this eclectic venue is bathed in natural light and features multiple collaborative spaces. Whether you are planning a corporate retreat or a social gathering, the Dome Studio provides a unique and customizable setting designed to make your event truly exceptional.

# LIVING ROOM & TERRACE

304,3 SQ M | CAPACITY 80 GUESTS

Step into our Living Room & Terrace, where the stunning views of the iconic Burj Al Arab set the stage for truly memorable events. Flooded with natural light, this vibrant space is designed to inspire, complete with an open kitchen for a touch of interactive charm. Whether you are hosting a creative meeting, a chic cocktail party, or a grand celebration, our venue combines style, comfort, and versatility to elevate every occasion. From intimate get-togethers to spectacular soirées, the Living Room & Terrace is the perfect canvas for your next event.