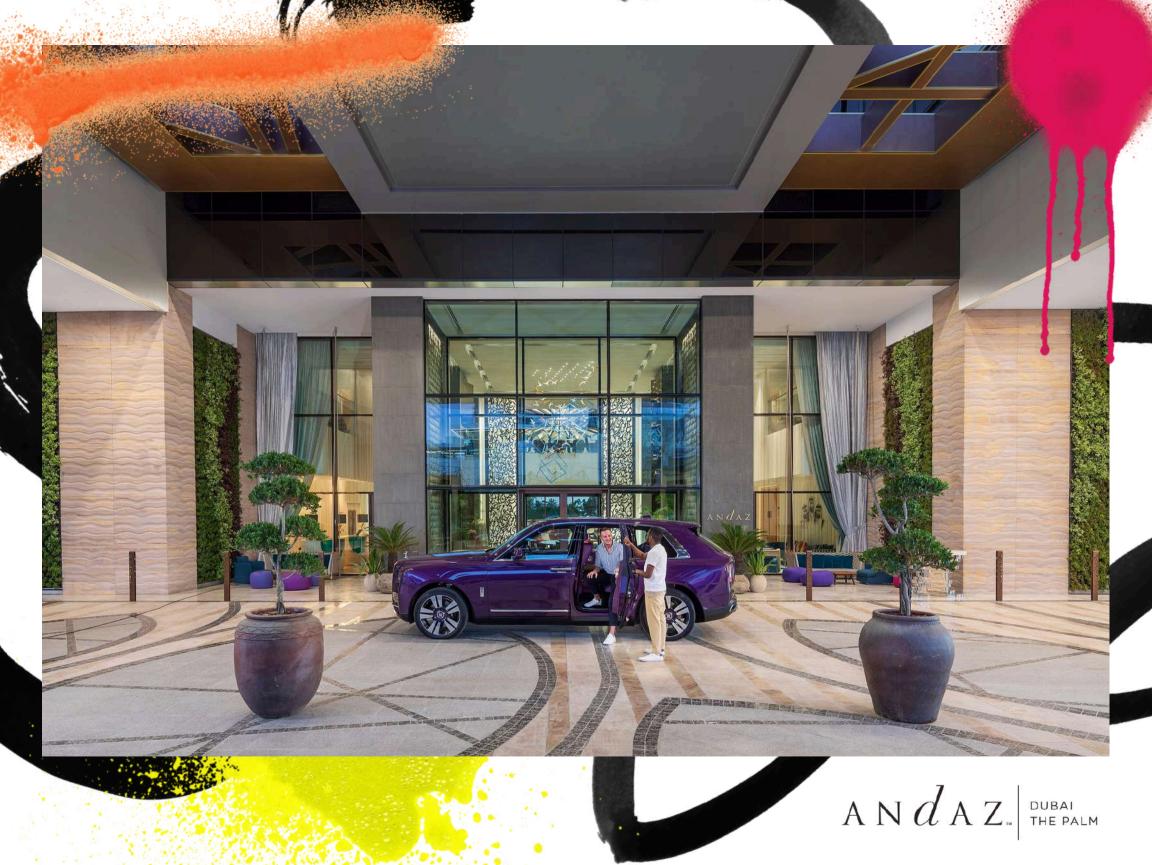

# YOUR ANDAZ DESTINATION, POSITIONED FOR PERFECTION

#### **WE ARE HERE!**

On The Palm Jumeirah, Andaz Dubai The Palm sets the bar for bold luxury and unrivaled style.

- THE VIEW AT THE PALM
  A stunning viewing deck offering
  360-degree views of Palm Jumeirah
- THE PALM MONORAIL
  A picturesque journey along the length of Palm Jumeirah.
- NAKHEEL MALL
  Retail, dining and entertainment shopping mall.
- AL ITTIHAD PARK
  Pet friendly park with a 2.5km jogging / running track.
- 5 PALM WEST BEACH
  Beachfront strip featuring bars, restaurants
  and beach clubs.
- THE LOST CHAMBERS AQUARIUM
  Aquarium featuring underwater halls
  and tunnels filled with marine life.
- CLUB VISTA MARE
  Vibrant dining destination.