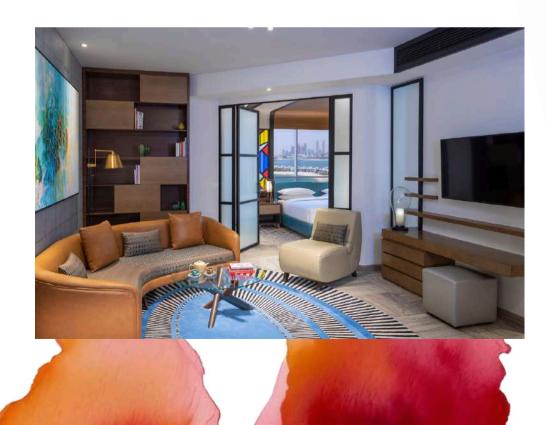

# **ROOMS**

#### UNWIND IN PURE COMFORT

Our guestrooms are your serene escape, always fresh, clean, and infused with Dubai's unique flair. Each room is thoughtfully designed to reflect the city's vibrant energy. Relax with our sustainable bathroom amenities, enjoy a refreshing mini-bar selection, and savor premium coffee. With every detail covered for your comfort, you will be recharged and ready to dive into your next Dubai adventure.

# **SUITES**

#### EMBRACE THE WOW

Sink into serenity in our guestrooms and suites, where plush beds and cozy duvets promise restful nights. With a Bluetooth-compatible TV and sound system, plus high-speed Wi-Fi, streaming your favorites is a breeze. Our suites boast stunning Dubai views, spacious living areas, and private balconies—ideal for starting your day of adventure or unwinding after it.

Comfort and style await in every corner!